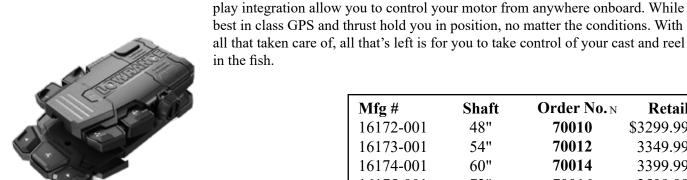

| 52"                                                | 70002                                     | 3549.00           |
| <b>Order No. 70050</b> TW \$362.99                                                                                                                                        | 15480-001                                                                                                                                                                                                  | 60"                                                | 70004                                     | 3749.00           |

- st.
- play.



| A ASA N |  |
|---------|--|

Control begins with Recon<sup>™</sup> – the new generation of freshwater electric steer troll-

ing motor from Lowrance. A unique joystick remote, wireless foot pedal and dis-

Shaft

48"

54"

60"

72"







Order No. N

70010

70012

70014

70016

Navigation Lites

**190**V

### **191**<sub>V</sub>



Mfg #8M0092085 **Order No. 42540**TW

\$174.99

Mfg #8M0107522 **Order No. 42543**TW

\$129.99

High Def Sonar Adapters **MotorGuide**<sup>®</sup> Ski's/Tubes Sonar Adapters Mfg # Description Order No. Retail 8M004174 HD Lowrance 9-Pin 42589TW \$49.99 Floatation 8M004175 HD Lowrance 6-Pin 42591TW 49.99 42593TW 8M004176 HD Garmin 8-Pin 49.99 Ladders Standard Sonar Adapters Water Mfg # Description Order No. Retail Front 8M4001959 7-Pin to 6-Pin Lowrance 42580