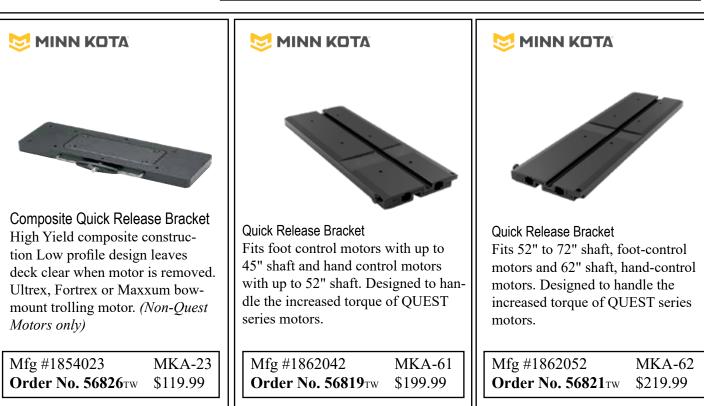

| Order No. N | Retail    |
|-------------------------|-------|---------|-------------|-----------|
| Ultrex 90/115/MSI/MR/QU | 45"   | 24v/36v | 70700       | \$3999.99 |
| Ultrex 90/115/MSI/MR/QU | 52"   | 24v/36v | 70703       | 4099.99   |
| Ultrex 90/115/MSI/MR/QU | 60"   | 24v/36v | 70707       | 4199.99   |

### Ultrex Quest w/Dual Spectrum Chirp Imaging(foot pedal Included)

| Model                      | Shaft | Volts   | <b>Order No.</b> N | Retail    |
|----------------------------|-------|---------|--------------------|-----------|
| Ultrex 90/115/DSC/MR/QUEST | 45"   | 24v/36v | 70711              | \$3699.99 |
| Ultrex 90/115/DSC/MR/QUEST | 52"   | 24v/36v | 70715              | 3799.99   |
| Ultrex 90/115/DSC/MR/QUEST | 60"   | 24v/36v | 70719              | 3899.99   |



|