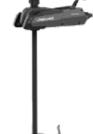

| MINN KOTA                                                                                                                                                                                                                                | Ulterra w/Dual Spectrum Chir                                                                                                 | o Sonar(ind                       | cludes foot                       | pedal)                                          |                                                    |
|------------------------------------------------------------------------------------------------------------------------------------------------------------------------------------------------------------------------------------------|------------------------------------------------------------------------------------------------------------------------------|-----------------------------------|-----------------------------------|-------------------------------------------------|----------------------------------------------------|
| ULTERRA<br>• Auto Stow/Deploy and Power Trim<br>• Advanced GPS Trolling System<br>• Spotlock w/Jog Feature                                                                                                                               | Model<br>Ulterra 80/DSC/WR<br>Ulterra 80/DSC/WR<br>Ulterra 112/DSC/WR                                                        | <b>Shaft</b><br>45"<br>60"<br>60" | <b>Volts</b><br>24v<br>24v<br>36v | Order No. N<br>70501<br>70509<br>70517          | <b>Retail</b><br>\$2799.99<br>2899.99<br>3099.99   |
| • Drift Mode                                                                                                                                                                                                                             | Ulterra w/Mega Down Imaging                                                                                                  | Sonar(inc                         | ludes foot                        | pedal)                                          |                                                    |
| <ul> <li>Bluetooth feature</li> <li>Ulterra Foot Pedal</li> <li>Integrated battery meter</li> </ul>                                                                                                                                      | Model<br>Ulterra 80/MDI/WR<br>Ulterra 80/MDI/WR<br>Ulterra 112/MDI/WR                                                        | <b>Shaft</b><br>45"<br>60"<br>60" |                                   | Order No. M<br>70495<br>70497<br>70515          | <b>Retail</b><br>\$2899.99<br>2999.99<br>3199.99   |
|                                                                                                                                                                                                                                          | Ulterra Quest w/Dual Spectrum C                                                                                              | hirp Sona                         | r(Includes                        | foot pedal)                                     |                                                    |
|                                                                                                                                                                                                                                          | Model<br>Ulterra 90/115/DSC/WR/Q<br>Ulterra 90/115/DSC/WR/Q<br>Ulterra 90/115/DSC/WR/Q                                       | U 60"                             | <b>Volts</b> 24v/36 24v/36 24v/36 | v <b>70533</b>                                  | N <b>Retail</b><br>\$3799.99<br>3899.99<br>4199.99 |
|                                                                                                                                                                                                                                          | Ulterra Quest wMega Down/Side                                                                                                | Imaging S                         | onar(Inclu                        | des foot pedal)                                 |                                                    |
|                                                                                                                                                                                                                                          | Model<br>Ulterra 90/115/MSI/WR/Q<br>Ulterra 90/115/MSI/WR/Q<br>Ulterra 90/115/MSI/WR/Q                                       | U 60"                             | Volts 24v/36 24v/36 24v/36        | v <b>70541</b>                                  | N <b>Retail</b><br>\$4099.99<br>4199.99<br>4499.99 |
| 🔀 ΜΙΝΝ ΚΟΤΑ                                                                                                                                                                                                                              | 🔀 ΜΙΝΝ ΚΟΤΔ                                                                                                                  |                                   |                                   | KOTA                                            |                                                    |
| Quick Release Bracket<br>Extruded aluminum. For easy, quick<br>removal of any Ulterra, Terrova,                                                                                                                                          | Quick Release Bracket<br>High Yield Composite constucti<br>For easy, quick removal of any<br>Ulterra, Terrova, Power Drive V | on.                               | High Yiel<br>For easy,            | Release Brack<br>d Composite c<br>quick removal | onstuction.<br>of any 72"                          |
| PowerDrive V2, PowerDrive motor.                                                                                                                                                                                                         | PowerDrive motor.                                                                                                            | 2,                                | Ulterra or                        | · Terrova moto                                  | r.                                                 |
| Mfg #1854036<br>Order No. 56829 <sub>TF</sub> \$71.99                                                                                                                                                                                    | Mfg #1854021<br>Order No. 56825 <sub>TF</sub> \$99.9                                                                         | 99                                | Mfg #18<br>Order N                | 354064<br>No. 56799 <sub>тw</sub>               | MKA-64<br>\$229.99                                 |
| Electric Steer Quick Release Bracket<br>Quickly remove any Ulterra, Terrova,<br>Power Drive Control bow-mount troll<br>brackets feature a cam-lock design an<br>ances to eliminate bracket movement<br>MKA-32 includes a composite cover | ing motor. Both<br>d ultra-tight toler-<br>and noise. The                                                                    |                                   | ication                           | Order No                                        | o. Retail                                          |