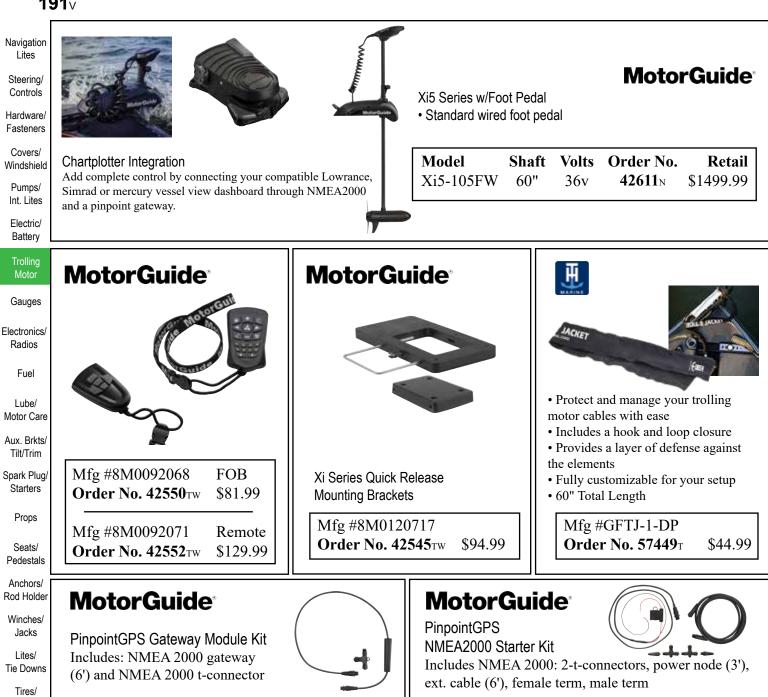

| 15480-001                                                                                                                                                                                                  | 60"                                                | 70004                                     | 3749.00           |

- st.
- play.



| A ASA N |  |
|---------|--|

Control begins with Recon<sup>™</sup> – the new generation of freshwater electric steer troll-

ing motor from Lowrance. A unique joystick remote, wireless foot pedal and dis-

Shaft

48"

54"

60"

72"







Order No. N

70010

70012

70014

70016

Navigation Lites

**190**V

### **191**<sub>V</sub>



Mfg #8M0092085 **Order No. 42540**TW

\$174.99

Mfg #8M0107522 **Order No. 42543**TW

\$129.99

High Def Sonar Adapters **MotorGuide**<sup>®</sup> Ski's/Tubes Sonar Adapters Mfg # Description Order No. Retail 8M004174 HD Lowrance 9-Pin 42589TW \$49.99 Floatation 8M004175 HD Lowrance 6-Pin 42591TW 49.99 42593TW 8M004176 HD Garmin 8-Pin 49.99 Ladders Standard Sonar Adapters Water Mfg # Description Order No. Retail Front 8M4001959 7-Pin to 6-Pin Lowrance 42580TW \$35.99 8M4001960 7-Pin to 3-Pin Vexilar 42582TW 35.99

Fenders/ Dock Lines

Couplers

Boat

Care Misc./ Flooring