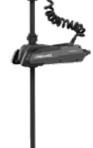

| 3549.00           |
| <b>Order No. 70050</b> TW \$362.99                                                                                                                                        | 15480-001                                                                                                                                                                                                  | 60"                                                | 70004                                     | 3749.00           |

- st.
- play.



| A ASA N |  |
|---------|--|

Control begins with Recon<sup>™</sup> – the new generation of freshwater electric steer troll-

ing motor from Lowrance. A unique joystick remote, wireless foot pedal and dis-

Shaft

48"

54"

60"

72"







Order No. N

70010

70012

70014

70016

Navigation Lites

**190**V

### **191**<sub>V</sub>



Mfg #8M0092085 **Order No. 42540**TW

\$174.99

Mfg #8M0107522 **Order No. 42543**TW

\$129.99

High Def Sonar Adapters **MotorGuide**<sup>®</sup> Ski's/Tubes Sonar Adapters Mfg # Description Order No. Retail 8M004174 HD Lowrance 9-Pin 42589TW \$49.99 Floatation 8M004175 HD Lowrance 6-Pin 42591TW 49.99 42593TW 8M004176 HD Garmin 8-Pin 49.99 Ladders Standard Sonar Adapters Water Mfg # Description Order No. Retail Front 8M4001959 7-Pin to 6-Pin Lowrance 42580TW \$35.99 8M4001960 7-Pin to 3-Pin Vexilar 42582TW 35.99

Fenders/ Dock Lines

Couplers

Boat

Care Misc./ Flooring