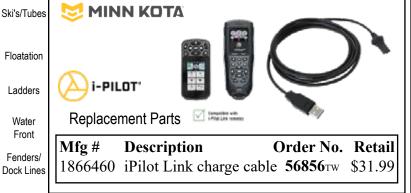

| MINN KOTA                                                                                                                                                                                                                                | Ulterra w/Dual Spectrum Chir                                                                                                 | o Sonar(ind                       | cludes foot                       | pedal)                                          |                                                    |
|------------------------------------------------------------------------------------------------------------------------------------------------------------------------------------------------------------------------------------------|------------------------------------------------------------------------------------------------------------------------------|-----------------------------------|-----------------------------------|-------------------------------------------------|----------------------------------------------------|
| ULTERRA<br>• Auto Stow/Deploy and Power Trim<br>• Advanced GPS Trolling System<br>• Spotlock w/Jog Feature                                                                                                                               | Model<br>Ulterra 80/DSC/WR<br>Ulterra 80/DSC/WR<br>Ulterra 112/DSC/WR                                                        | <b>Shaft</b><br>45"<br>60"<br>60" | <b>Volts</b><br>24v<br>24v<br>36v | Order No. N<br>70501<br>70509<br>70517          | <b>Retail</b><br>\$2799.99<br>2899.99<br>3099.99   |
| • Drift Mode                                                                                                                                                                                                                             | Ulterra w/Mega Down Imaging                                                                                                  | Sonar(inc                         | ludes foot                        | pedal)                                          |                                                    |
| <ul> <li>Bluetooth feature</li> <li>Ulterra Foot Pedal</li> <li>Integrated battery meter</li> </ul>                                                                                                                                      | Model<br>Ulterra 80/MDI/WR<br>Ulterra 80/MDI/WR<br>Ulterra 112/MDI/WR                                                        | <b>Shaft</b><br>45"<br>60"<br>60" |                                   | Order No. M<br>70495<br>70497<br>70515          | <b>Retail</b><br>\$2899.99<br>2999.99<br>3199.99   |
|                                                                                                                                                                                                                                          | Ulterra Quest w/Dual Spectrum C                                                                                              | hirp Sona                         | r(Includes                        | foot pedal)                                     |                                                    |
|                                                                                                                                                                                                                                          | Model<br>Ulterra 90/115/DSC/WR/Q<br>Ulterra 90/115/DSC/WR/Q<br>Ulterra 90/115/DSC/WR/Q                                       | U 60"                             | <b>Volts</b> 24v/36 24v/36 24v/36 | v <b>70533</b>                                  | N <b>Retail</b><br>\$3799.99<br>3899.99<br>4199.99 |
|                                                                                                                                                                                                                                          | Ulterra Quest wMega Down/Side                                                                                                | Imaging S                         | onar(Inclu                        | des foot pedal)                                 |                                                    |
|                                                                                                                                                                                                                                          | Model<br>Ulterra 90/115/MSI/WR/Q<br>Ulterra 90/115/MSI/WR/Q<br>Ulterra 90/115/MSI/WR/Q                                       | U 60"                             | Volts 24v/36 24v/36 24v/36        | v <b>70541</b>                                  | N <b>Retail</b><br>\$4099.99<br>4199.99<br>4499.99 |
| 🔀 ΜΙΝΝ ΚΟΤΑ                                                                                                                                                                                                                              | 🔀 ΜΙΝΝ ΚΟΤΔ                                                                                                                  |                                   |                                   | KOTA                                            |                                                    |
| Quick Release Bracket<br>Extruded aluminum. For easy, quick<br>removal of any Ulterra, Terrova,                                                                                                                                          | Quick Release Bracket<br>High Yield Composite constucti<br>For easy, quick removal of any<br>Ulterra, Terrova, Power Drive V | on.                               | High Yiel<br>For easy,            | Release Brack<br>d Composite c<br>quick removal | onstuction.<br>of any 72"                          |
| PowerDrive V2, PowerDrive motor.                                                                                                                                                                                                         | PowerDrive motor.                                                                                                            | 2,                                | Ulterra or                        | · Terrova moto                                  | r.                                                 |
| Mfg #1854036<br>Order No. 56829 <sub>TF</sub> \$71.99                                                                                                                                                                                    | Mfg #1854021<br>Order No. 56825 <sub>TF</sub> \$99.9                                                                         | 99                                | Mfg #18<br>Order N                | 354064<br>No. 56799 <sub>тw</sub>               | MKA-64<br>\$229.99                                 |
| Electric Steer Quick Release Bracket<br>Quickly remove any Ulterra, Terrova,<br>Power Drive Control bow-mount troll<br>brackets feature a cam-lock design an<br>ances to eliminate bracket movement<br>MKA-32 includes a composite cover | ing motor. Both<br>d ultra-tight toler-<br>and noise. The                                                                    |                                   | ication                           | Order No                                        | o. Retail                                          |