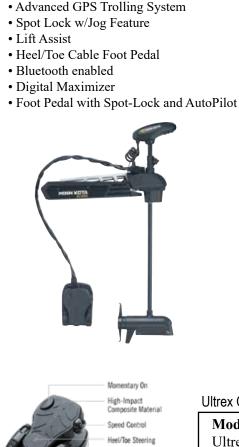

∨

| 1 | <b>83</b> v |
|---|-------------|
|   | 030         |

ULTREX

• Power Steering

• Steering Lock

| lavigation<br>Lites |  |
|---------------------|--|
| Lites               |  |

. . .

Ν

Soot-Lock

AutoPilot On/Off

Constant On

|                                                 | MINN | KOTA |
|-------------------------------------------------|------|------|
| Ultrex w/Mega Down Imaging(includes foot pedal) |      |      |