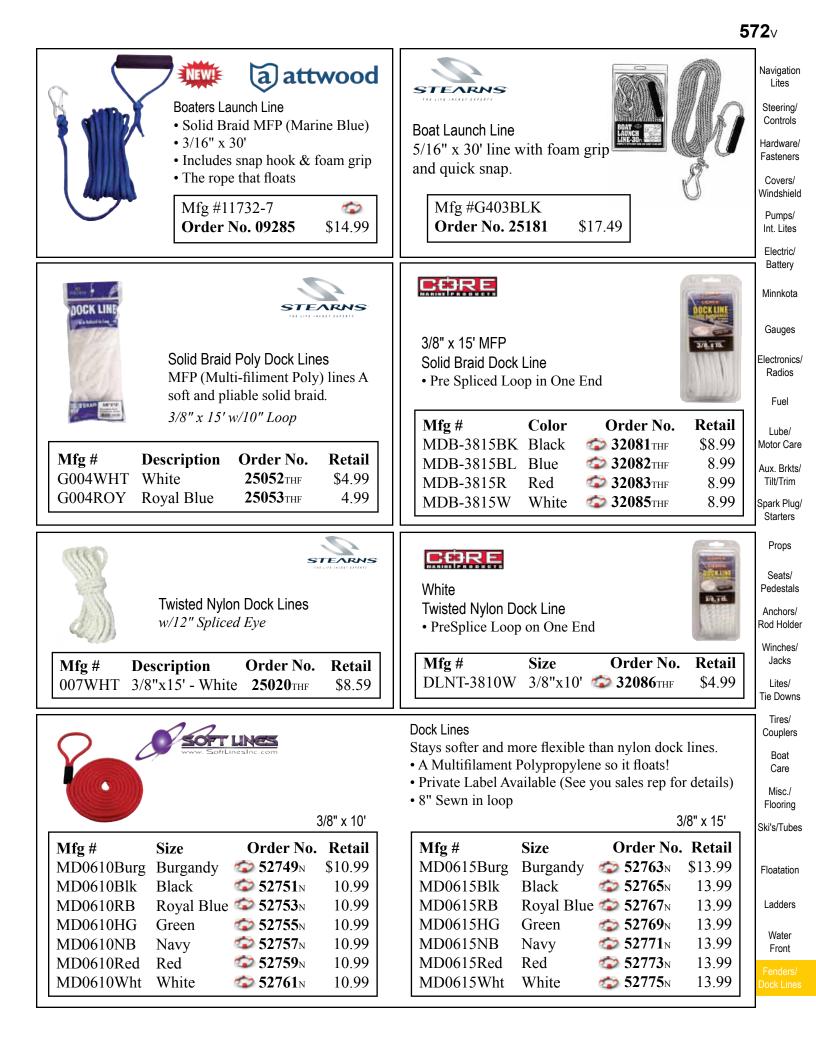

## 573тнг







| Taylor Made                                                                                                                                                                                                                                                                                                                                                | Econo Vinyl Fender<br>Seamless one-piece                                                                                                                                                           | e 🦳                                                                                                                                         |