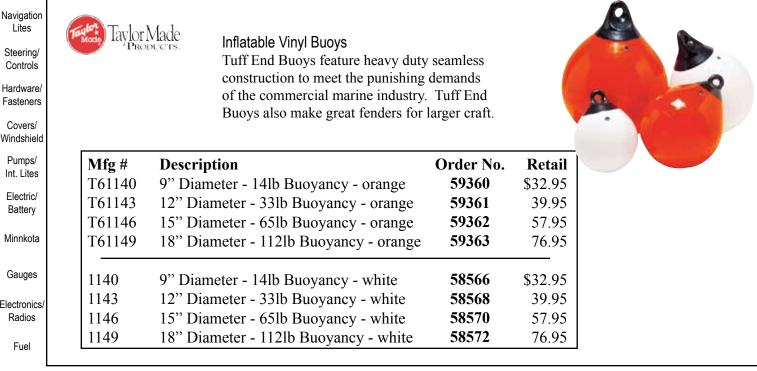

## 573тнг

| Taylor Made                                                                                                                                                                                                                                                                                                                                                | Econo Vinyl Fender<br>Seamless one-piece                                                                                                                                                           | e 🦳                                                                                                                                         |                                                                                                                             |                                                                                           |                                                              | Na                                                                                                                                                                                                                                                                                                                                                                                                                                                                                                                                                                                                                                                                                                                                                                                                                                                                                                                                                                                                                                                                                                                                                                                                                                                                                                                                                                                                                                                                                                                                                                                                                                                                                                                                                                                                                                                                                                                                                                                                                                                                                                                                                                                                                                                                                                                                                                                                                                                                                                                                                                                                                                                                                                                                      |
|------------------------------------------------------------------------------------------------------------------------------------------------------------------------------------------------------------------------------------------------------------------------------------------------------------------------------------------------------------|----------------------------------------------------------------------------------------------------------------------------------------------------------------------------------------------------|---------------------------------------------------------------------------------------------------------------------------------------------|-----------------------------------------------------------------------------------------------------------------------------|-------------------------------------------------------------------------------------------|--------------------------------------------------------------|-----------------------------------------------------------------------------------------------------------------------------------------------------------------------------------------------------------------------------------------------------------------------------------------------------------------------------------------------------------------------------------------------------------------------------------------------------------------------------------------------------------------------------------------------------------------------------------------------------------------------------------------------------------------------------------------------------------------------------------------------------------------------------------------------------------------------------------------------------------------------------------------------------------------------------------------------------------------------------------------------------------------------------------------------------------------------------------------------------------------------------------------------------------------------------------------------------------------------------------------------------------------------------------------------------------------------------------------------------------------------------------------------------------------------------------------------------------------------------------------------------------------------------------------------------------------------------------------------------------------------------------------------------------------------------------------------------------------------------------------------------------------------------------------------------------------------------------------------------------------------------------------------------------------------------------------------------------------------------------------------------------------------------------------------------------------------------------------------------------------------------------------------------------------------------------------------------------------------------------------------------------------------------------------------------------------------------------------------------------------------------------------------------------------------------------------------------------------------------------------------------------------------------------------------------------------------------------------------------------------------------------------------------------------------------------------------------------------------------------------|
| r Robee 13.                                                                                                                                                                                                                                                                                                                                                | construction. Mold                                                                                                                                                                                 | led in Mf                                                                                                                                   | -                                                                                                                           |                                                                                           | Order No.                                                    | <b>Retail</b>                                                                                                                                                                                                                                                                                                                                                                                                                                                                                                                                                                                                                                                                                                                                                                                                                                                                                                                                                                                                                                                                                                                                                                                                                                                                                                                                                                                                                                                                                                                                                                                                                                                                                                                                                                                                                                                                                                                                                                                                                                                                                                                                                                                                                                                                                                                                                                                                                                                                                                                                                                                                                                                                                                                           |
| 0.                                                                                                                                                                                                                                                                                                                                                         | eyelets. Ribbed sid                                                                                                                                                                                |                                                                                                                                             |                                                                                                                             |                                                                                           | <b>58494</b> THF                                             | \$11.19   C                                                                                                                                                                                                                                                                                                                                                                                                                                                                                                                                                                                                                                                                                                                                                                                                                                                                                                                                                                                                                                                                                                                                                                                                                                                                                                                                                                                                                                                                                                                                                                                                                                                                                                                                                                                                                                                                                                                                                                                                                                                                                                                                                                                                                                                                                                                                                                                                                                                                                                                                                                                                                                                                                                                             |
|                                                                                                                                                                                                                                                                                                                                                            | minimize roll. Mol                                                                                                                                                                                 |                                                                                                                                             |                                                                                                                             |                                                                                           | <b>58495</b> thf                                             | 13.29                                                                                                                                                                                                                                                                                                                                                                                                                                                                                                                                                                                                                                                                                                                                                                                                                                                                                                                                                                                                                                                                                                                                                                                                                                                                                                                                                                                                                                                                                                                                                                                                                                                                                                                                                                                                                                                                                                                                                                                                                                                                                                                                                                                                                                                                                                                                                                                                                                                                                                                                                                                                                                                                                                                                   |
|                                                                                                                                                                                                                                                                                                                                                            | valve for easy infla                                                                                                                                                                               |                                                                                                                                             |                                                                                                                             |                                                                                           | <b>58496</b> THF                                             | 18.29 Fa                                                                                                                                                                                                                                                                                                                                                                                                                                                                                                                                                                                                                                                                                                                                                                                                                                                                                                                                                                                                                                                                                                                                                                                                                                                                                                                                                                                                                                                                                                                                                                                                                                                                                                                                                                                                                                                                                                                                                                                                                                                                                                                                                                                                                                                                                                                                                                                                                                                                                                                                                                                                                                                                                                                                |
|                                                                                                                                                                                                                                                                                                                                                            | and long life.                                                                                                                                                                                     | T31                                                                                                                                         | 1014 8"                                                                                                                     | ' x 26" 🛛 🐔                                                                               | <b>58493</b> тнғ                                             | 30.29 c                                                                                                                                                                                                                                                                                                                                                                                                                                                                                                                                                                                                                                                                                                                                                                                                                                                                                                                                                                                                                                                                                                                                                                                                                                                                                                                                                                                                                                                                                                                                                                                                                                                                                                                                                                                                                                                                                                                                                                                                                                                                                                                                                                                                                                                                                                                                                                                                                                                                                                                                                                                                                                                                                                                                 |
|                                                                                                                                                                                                                                                                                                                                                            | White color.                                                                                                                                                                                       |                                                                                                                                             |                                                                                                                             |                                                                                           |                                                              | Wir                                                                                                                                                                                                                                                                                                                                                                                                                                                                                                                                                                                                                                                                                                                                                                                                                                                                                                                                                                                                                                                                                                                                                                                                                                                                                                                                                                                                                                                                                                                                                                                                                                                                                                                                                                                                                                                                                                                                                                                                                                                                                                                                                                                                                                                                                                                                                                                                                                                                                                                                                                                                                                                                                                                                     |
| 30                                                                                                                                                                                                                                                                                                                                                         | -                                                                                                                                                                                                  | Taylor Ma                                                                                                                                   | de                                                                                                                          | H                                                                                         | ull Gard                                                     | lni<br>El                                                                                                                                                                                                                                                                                                                                                                                                                                                                                                                                                                                                                                                                                                                                                                                                                                                                                                                                                                                                                                                                                                                                                                                                                                                                                                                                                                                                                                                                                                                                                                                                                                                                                                                                                                                                                                                                                                                                                                                                                                                                                                                                                                                                                                                                                                                                                                                                                                                                                                                                                                                                                                                                                                                               |
|                                                                                                                                                                                                                                                                                                                                                            | , M                                                                                                                                                                                                | Taylor Mae                                                                                                                                  | TS.                                                                                                                         | In                                                                                        | flated Vinyl F                                               | enders                                                                                                                                                                                                                                                                                                                                                                                                                                                                                                                                                                                                                                                                                                                                                                                                                                                                                                                                                                                                                                                                                                                                                                                                                                                                                                                                                                                                                                                                                                                                                                                                                                                                                                                                                                                                                                                                                                                                                                                                                                                                                                                                                                                                                                                                                                                                                                                                                                                                                                                                                                                                                                                                                                                                  |
|                                                                                                                                                                                                                                                                                                                                                            | and reduce<br>stands the                                                                                                                                                                           | ed design minit<br>es hull rub. Mo<br>constant pull a<br>stom inflated to                                                                   | olded in eyeld<br>and tug of eve                                                                                            | ets with-<br>eryday                                                                       | Oval<br>Oval<br>Oval<br>Oval<br>Oval<br>Oval<br>Oval<br>Oval | Round G<br>Dock Elea                                                                                                                                                                                                                                                                                                                                                                                                                                                                                                                                                                                                                                                                                                                                                                                                                                                                                                                                                                                                                                                                                                                                                                                                                                                                                                                                                                                                                                                                                                                                                                                                                                                                                                                                                                                                                                                                                                                                                                                                                                                                                                                                                                                                                                                                                                                                                                                                                                                                                                                                                                                                                                                                                                                    |
|                                                                                                                                                                                                                                                                                                                                                            |                                                                                                                                                                                                    | Cuanhann                                                                                                                                    | E E e e e e e                                                                                                               | 4 Norwell                                                                                 | THF<br>Dive Deteil                                           |                                                                                                                                                                                                                                                                                                                                                                                                                                                                                                                                                                                                                                                                                                                                                                                                                                                                                                                                                                                                                                                                                                                                                                                                                                                                                                                                                                                                                                                                                                                                                                                                                                                                                                                                                                                                                                                                                                                                                                                                                                                                                                                                                                                                                                                                                                                                                                                                                                                                                                                                                                                                                                                                                                                                         |
|                                                                                                                                                                                                                                                                                                                                                            | /hite Blue<br>8498 N/A                                                                                                                                                                             | Cranberr<br>N/A                                                                                                                             | y Fores<br>N/A                                                                                                              | ·                                                                                         |                                                              |                                                                                                                                                                                                                                                                                                                                                                                                                                                                                                                                                                                                                                                                                                                                                                                                                                                                                                                                                                                                                                                                                                                                                                                                                                                                                                                                                                                                                                                                                                                                                                                                                                                                                                                                                                                                                                                                                                                                                                                                                                                                                                                                                                                                                                                                                                                                                                                                                                                                                                                                                                                                                                                                                                                                         |
| $3-1/2" \times 13"$ 50<br>4-1/2" x 16" $58$                                                                                                                                                                                                                                                                                                                |                                                                                                                                                                                                    | N/A<br>N/A                                                                                                                                  | N/A<br>N/A                                                                                                                  |                                                                                           |                                                              |                                                                                                                                                                                                                                                                                                                                                                                                                                                                                                                                                                                                                                                                                                                                                                                                                                                                                                                                                                                                                                                                                                                                                                                                                                                                                                                                                                                                                                                                                                                                                                                                                                                                                                                                                                                                                                                                                                                                                                                                                                                                                                                                                                                                                                                                                                                                                                                                                                                                                                                                                                                                                                                                                                                                         |
| $4-1/2 \times 10  \text{(3)} 50 = 50$<br>$5-1/2" \times 20"  \text{(3)} 50$                                                                                                                                                                                                                                                                                |                                                                                                                                                                                                    | N/A                                                                                                                                         | IN/A                                                                                                                        |                                                                                           |                                                              | IVIO                                                                                                                                                                                                                                                                                                                                                                                                                                                                                                                                                                                                                                                                                                                                                                                                                                                                                                                                                                                                                                                                                                                                                                                                                                                                                                                                                                                                                                                                                                                                                                                                                                                                                                                                                                                                                                                                                                                                                                                                                                                                                                                                                                                                                                                                                                                                                                                                                                                                                                                                                                                                                                                                                                                                    |
| 6-1/2 x 20 $56$                                                                                                                                                                                                                                                                                                                                            |                                                                                                                                                                                                    | 58521 58522                                                                                                                                 | 58520                                                                                                                       |                                                                                           |                                                              | Aux                                                                                                                                                                                                                                                                                                                                                                                                                                                                                                                                                                                                                                                                                                                                                                                                                                                                                                                                                                                                                                                                                                                                                                                                                                                                                                                                                                                                                                                                                                                                                                                                                                                                                                                                                                                                                                                                                                                                                                                                                                                                                                                                                                                                                                                                                                                                                                                                                                                                                                                                                                                                                                                                                                                                     |
| 0-1/2 X 2.5 🛯 🛀 50                                                                                                                                                                                                                                                                                                                                         |                                                                                                                                                                                                    |                                                                                                                                             |                                                                                                                             |                                                                                           |                                                              |                                                                                                                                                                                                                                                                                                                                                                                                                                                                                                                                                                                                                                                                                                                                                                                                                                                                                                                                                                                                                                                                                                                                                                                                                                                                                                                                                                                                                                                                                                                                                                                                                                                                                                                                                                                                                                                                                                                                                                                                                                                                                                                                                                                                                                                                                                                                                                                                                                                                                                                                                                                                                                                                                                                                         |
|                                                                                                                                                                                                                                                                                                                                                            | 2510 50204                                                                                                                                                                                         |                                                                                                                                             | - <u> </u>                                                                                                                  |                                                                                           |                                                              |                                                                                                                                                                                                                                                                                                                                                                                                                                                                                                                                                                                                                                                                                                                                                                                                                                                                                                                                                                                                                                                                                                                                                                                                                                                                                                                                                                                                                                                                                                                                                                                                                                                                                                                                                                                                                                                                                                                                                                                                                                                                                                                                                                                                                                                                                                                                                                                                                                                                                                                                                                                                                                                                                                                                         |
| 8-1/2" x 27" 58<br>10-1/2" x 30" 58<br>SuperGard                                                                                                                                                                                                                                                                                                           | 8518 59204<br>8514 N/A                                                                                                                                                                             | © 58523<br>N/A                                                                                                                              | S8528<br>N/A                                                                                                                |                                                                                           |                                                              | ISpa                                                                                                                                                                                                                                                                                                                                                                                                                                                                                                                                                                                                                                                                                                                                                                                                                                                                                                                                                                                                                                                                                                                                                                                                                                                                                                                                                                                                                                                                                                                                                                                                                                                                                                                                                                                                                                                                                                                                                                                                                                                                                                                                                                                                                                                                                                                                                                                                                                                                                                                                                                                                                                                                                                                                    |
| 8-1/2" x 27"       58         10-1/2" x 30"       58         SuperGard         Molded Boat Fenders         Seamless one piece construct         marine grade vinyl.         Molded         Larger rope hole size.         Size       White         5-1/2" x 20"       59439         6-1/2" x 22"       59415                                               | 8514N/Ation. Specially form-<br>in rib construction.Forest Cranber<br>59440 \$\$9441<br>59413 \$\$9442                                                                                             | N/A<br>(ulated)<br>ry Royal Blu<br>59446<br>59447                                                                                           | N/A<br>Taylor Made<br>Products.<br>a 59418 a<br>59419 a                                                                     | N/A<br>Black N<br>59450 59451                                                             | A 71.59                                                      | Spa<br>Sr<br>Spa<br>Sha<br>Sha<br>Sha<br>Sha<br>Sha<br>Sha<br>Sha<br>Sha<br>Sha<br>Sh                                                                                                                                                                                                                                                                                                                                                                                                                                                                                                                                                                                                                                                                                                                                                                                                                                                                                                                                                                                                                                                                                                                                                                                                                                                                                                                                                                                                                                                                                                                                                                                                                                                                                                                                                                                                                                                                                                                                                                                                                                                                                                                                                                                                                                                                                                                                                                                                                                                                                                                                                                                                                                                   |
| 8-1/2" x 27"       58         10-1/2" x 30"       58         SuperGard         Molded Boat Fenders         Seamless one piece construct         marine grade vinyl.         Molded         Larger rope hole size.         Size       White         5-1/2" x 20"       59439         6-1/2" x 22"       59415                                               | 8514 N/A<br>tion. Specially form-<br>in rib construction.<br>Forest Cranber<br>59440 59441<br>59413 59442<br>59414 59443<br>Big "B"<br>Inflatible V                                                | N/A<br>wilated<br>ry Royal Blu<br>59446<br>59447<br>59448<br>Vinyl Fenders                                                                  | N/A<br>Taylor Made<br>59418 (<br>59419 (<br>59420 (                                                                         | N/A<br>Black N<br>59450 (1)<br>59451 (1)<br>59452 (1)                                     | A 71.59                                                      | Spa<br>Sha<br>Sha<br>Sha<br>Sha<br>Sha<br>Sha<br>Sha<br>Sha<br>Sha<br>Sh                                                                                                                                                                                                                                                                                                                                                                                                                                                                                                                                                                                                                                                                                                                                                                                                                                                                                                                                                                                                                                                                                                                                                                                                                                                                                                                                                                                                                                                                                                                                                                                                                                                                                                                                                                                                                                                                                                                                                                                                                                                                                                                                                                                                                                                                                                                                                                                                                                                                                                                                                                                                                                                                |
| 8-1/2" x 27"       58         10-1/2" x 30"       58         SuperGard         Molded Boat Fenders         Seamless one piece construct         marine grade vinyl.         Molded         Larger rope hole size.         Size         Size       White         5-1/2" x 20"       59439         6-1/2" x 22"       59415         8-1/2" x 26"       59416 | sold N/A<br>tion. Specially form-<br>in rib construction.<br>Forest Cranber<br>59440 59441<br>59413 59442<br>59414 59443<br>Big "B"<br>Inflatible V<br>Tubular c<br>in positio<br>Size<br>6" x 15" | N/A<br>wilated<br>ry Royal Blu<br>59446<br>59447<br>59448<br>Vinyl Fenders<br>center for end to<br>n and minimiz<br>White<br>58515          | N/A<br>Taylor Made<br>Taylor Made<br>59418<br>59419<br>59419<br>59420<br>o end line pa<br>re roll. Built<br>Forest<br>58537 | N/A<br>Black M<br>59450<br>59451<br>59452<br>59452<br>Spyts2<br>Cranberry<br>58534        | A 71.59                                                      | THF<br>Retail<br>\$22.39<br>37.79<br>64.89<br>THF<br>fenders<br>Floce<br>State<br>Floce<br>State<br>Floce<br>State<br>Floce<br>State<br>State<br>State<br>State<br>State<br>State<br>State<br>State<br>State<br>State<br>State<br>State<br>State<br>State<br>State<br>State<br>State<br>State<br>State<br>State<br>State<br>State<br>State<br>State<br>State<br>State<br>State<br>State<br>State<br>State<br>State<br>State<br>State<br>State<br>State<br>State<br>State<br>State<br>State<br>State<br>State<br>State<br>State<br>State<br>State<br>State<br>State<br>State<br>State<br>State<br>State<br>State<br>State<br>State<br>State<br>State<br>State<br>State<br>State<br>State<br>State<br>State<br>State<br>State<br>State<br>State<br>State<br>State<br>State<br>State<br>State<br>State<br>State<br>State<br>State<br>State<br>State<br>State<br>State<br>State<br>State<br>State<br>State<br>State<br>State<br>State<br>State<br>State<br>State<br>State<br>State<br>State<br>State<br>State<br>State<br>State<br>State<br>State<br>State<br>State<br>State<br>State<br>State<br>State<br>State<br>State<br>State<br>State<br>State<br>State<br>State<br>State<br>State<br>State<br>State<br>State<br>State<br>State<br>State<br>State<br>State<br>State<br>State<br>State<br>State<br>State<br>State<br>State<br>State<br>State<br>State<br>State<br>State<br>State<br>State<br>State<br>State<br>State<br>State<br>State<br>State<br>State<br>State<br>State<br>State<br>State<br>State<br>State<br>State<br>State<br>State<br>State<br>State<br>State<br>State<br>State<br>State<br>State<br>State<br>State<br>State<br>State<br>State<br>State<br>State<br>State<br>State<br>State<br>State<br>State<br>State<br>State<br>State<br>State<br>State<br>State<br>State<br>State<br>State<br>State<br>State<br>State<br>State<br>State<br>State<br>State<br>State<br>State<br>State<br>State<br>State<br>State<br>State<br>State<br>State<br>State<br>State<br>State<br>State<br>State<br>State<br>State<br>State<br>State<br>State<br>State<br>State<br>State<br>State<br>State<br>State<br>State<br>State<br>State<br>State<br>State<br>State<br>State<br>State<br>State<br>State<br>State<br>State<br>State<br>State<br>State<br>State<br>State<br>State<br>State<br>State<br>State<br>State<br>State<br>State<br>State<br>State<br>State<br>State<br>State<br>State<br>State<br>State<br>State<br>State<br>State<br>State<br>State<br>State<br>State<br>State<br>State<br>State<br>State<br>State<br>State<br>State<br>State<br>State<br>State<br>State<br>State<br>State<br>State<br>State<br>State<br>State<br>State<br>State<br>State<br>State<br>State<br>State<br>State<br>State<br>State<br>State<br>State<br>St |
| 8-1/2" x 27"       58         10-1/2" x 30"       58         SuperGard         Molded Boat Fenders         Seamless one piece construct         marine grade vinyl.         Molded         Larger rope hole size.         Size         Size       White         5-1/2" x 20"       59439         6-1/2" x 22"       59415         8-1/2" x 26"       59416 | sold N/A<br>tion. Specially form-<br>in rib construction.<br>Forest Cranber<br>59440 59441<br>59413 59442<br>59414 59443<br>Big "B"<br>Inflatible V<br>Tubular c<br>in positio                     | N/A<br>wilated<br>ry Royal Blu<br>59446<br>59447<br>59448<br>Vinyl Fenders<br>center for end to<br>n and minimiz<br>White<br>58515<br>58516 | N/A<br>Taylor Made<br>Sand<br>59418<br>59419<br>59420<br>o end line pa<br>re roll. Built                                    | N/A<br>Black N<br>59450<br>59451<br>59452<br>ssage. Ribbed<br>in bi-valve fo<br>Cranberry | A 71.59                                                      | THF<br>Retail<br>\$22.39<br>37.79<br>64.89<br>Fl<br>Sk <sup>7</sup><br>Fenders<br>Fl<br>Sk <sup>7</sup><br>Fl<br>Sk <sup>7</sup><br>Fl<br>Sk <sup>7</sup><br>Fl<br>Sk <sup>7</sup><br>Fl<br>Sk <sup>7</sup><br>Fl<br>Sk <sup>7</sup><br>Fl                                                                                                                                                                                                                                                                                                                                                                                                                                                                                                                                                                                                                                                                                                                                                                                                                                                                                                                                                                                                                                                                                                                                                                                                                                                                                                                                                                                                                                                                                                                                                                                                                                                                                                                                                                                                                                                                                                                                                                                                                                                                                                                                                                                                                                                                                                                                                                                                                                                                                              |