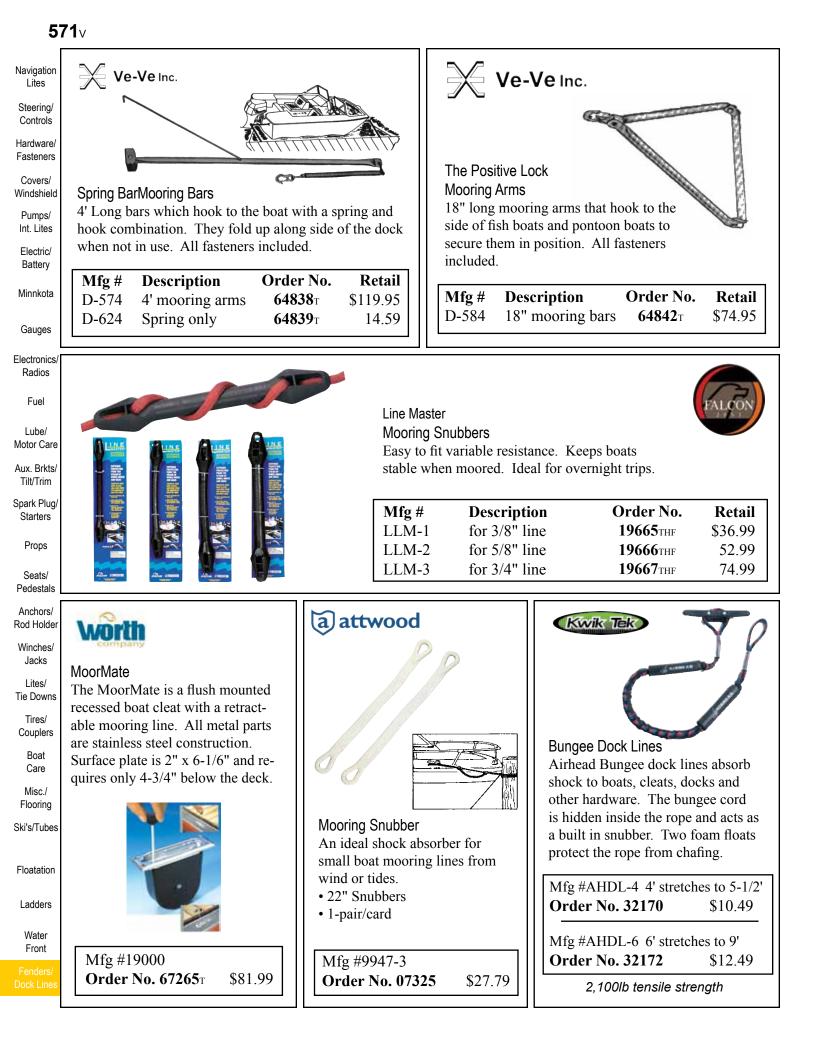

## 573тнг







| Taylor Made                                                                                                                                                                                                                                                                                                                                                | Econo Vinyl Fender<br>Seamless one-piece                                                                                                                                                           | e 🦳                                                                                                                                         |