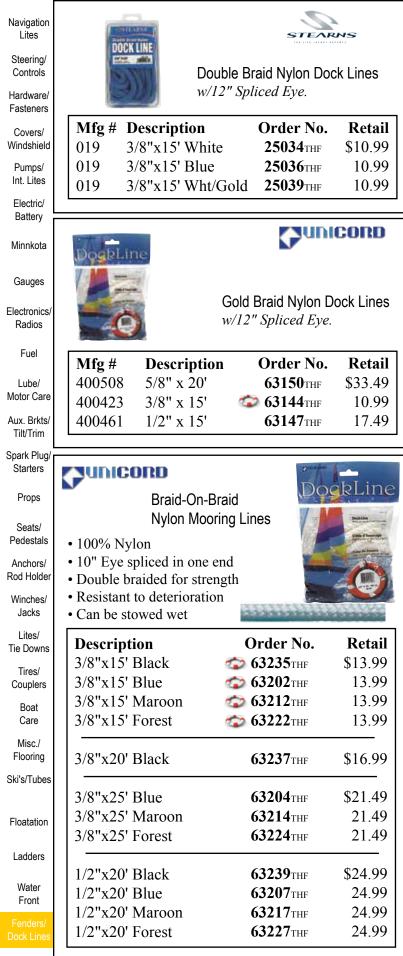

## 573тнг







| Taylor Made                                                                                                                                                                                                                                                                                                                                                | Econo Vinyl Fender<br>Seamless one-piece                                                                                                                                                           | e 🦳                                                                                                                                         |