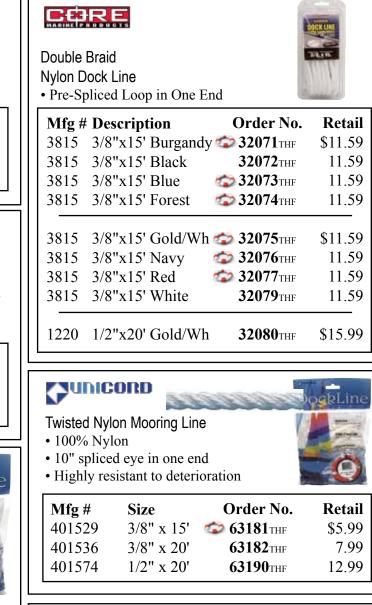

## 573тнг







| Taylor Made                                                                                                                                                                                                                                                                                                                                                | Econo Vinyl Fender<br>Seamless one-piece                                                                                                                                                           | e 🦳                                                                                                                                         |